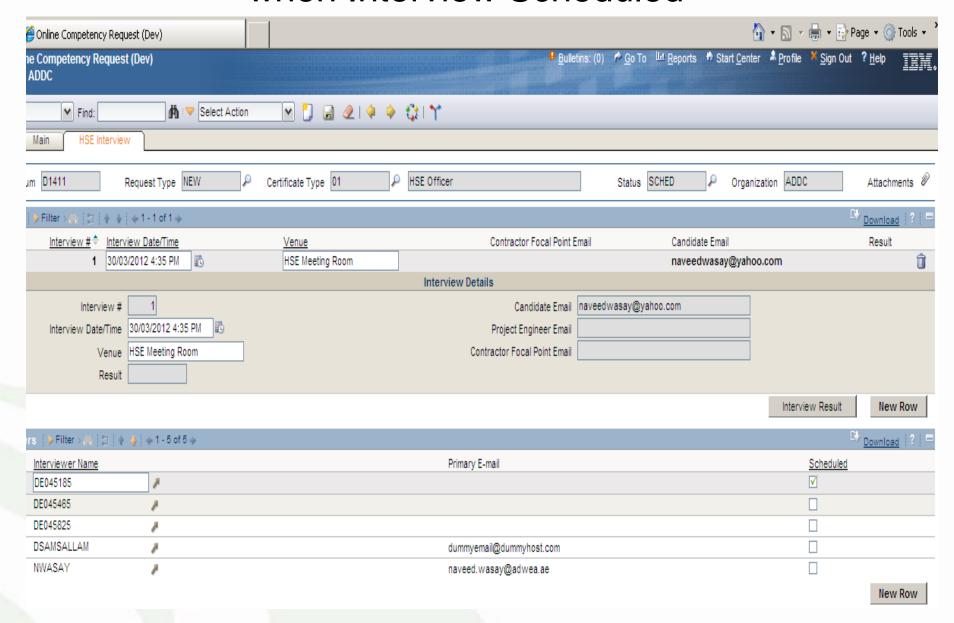

|                    |              |
|                   |                          |                        |                    |          |                     |              |                         |                    |              |
|                   |                          |                        |                    |          |                     |              |                         | ب التوزيع          | شركة أبوظيمي |
|                   |                          |                        |                    |          |                     |              |                         | 4.1 PM 4           | Maria In Co. |

#### Attaching Documents in Selected Folders



شرکة أبوظيمي للتوزيع Abu Dhabi Distribution Co.

## Notification sent when Interview Scheduled



### **Questions & Answers**