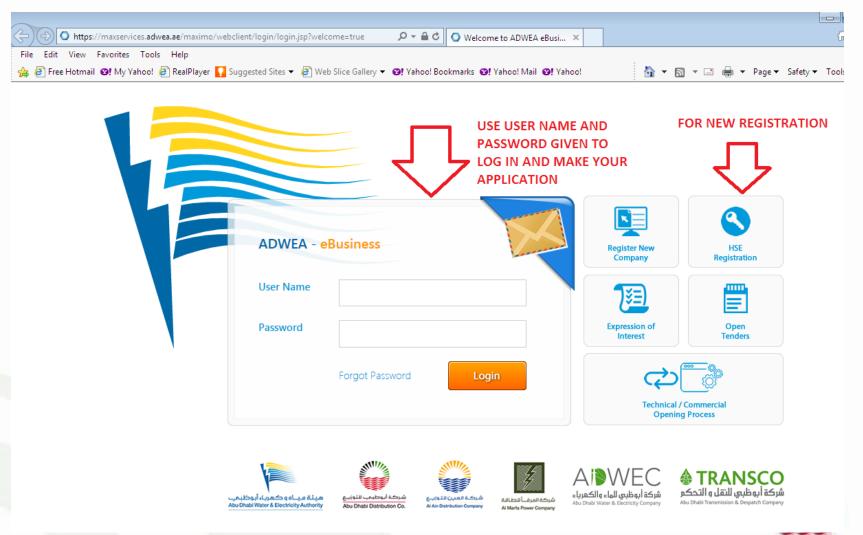

### Steps To Follow

- Through ADDC web page <u>www.addc.ae</u>
- When Contractor clicks on the Icon, he will get Maximo HSE Registration Screen.
- First time around, Contractor will not have Username and Password. He will simply click on HSE Registration and follow instruction for registration.
- Subsequently, when Username and Password received, Contractor will log in using his unique Username and Password combination (Contractor will be asked to change his given password upon first log in).

#### Maximo HSE Registration Screen