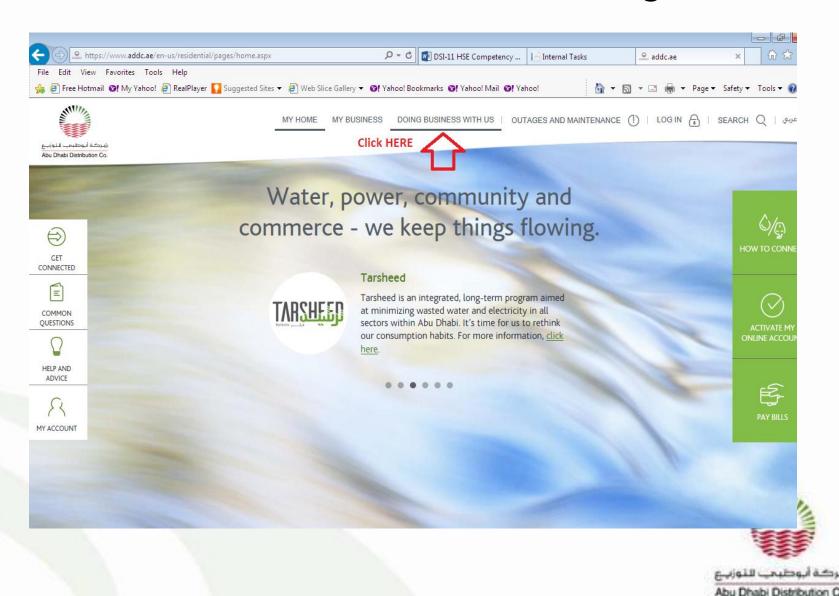

### Steps To Follow

- Through ADDC web page <u>www.addc.ae</u>
- When Contractor clicks on the Icon, he will get Maximo HSE Registration Screen.
- First time around, Contractor will not have Username and Password. He will simply click on HSE Registration and follow instruction for registration.
- Subsequently, when Username and Password received, Contractor will log in using his unique Username and Password combination (Contractor will be asked to change his given password upon first log in).