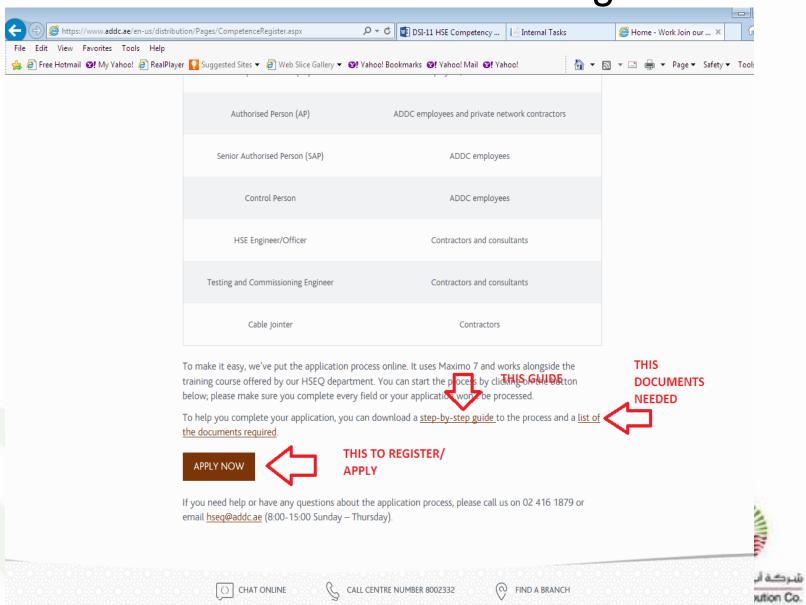

## e-Competency **HSE Online Certification Process ADDC Contractors Using Maximo** July 2017



### Steps To Follow

- Through ADDC web page <u>www.addc.ae</u>
- When Contractor clicks on the Icon, he will get Maximo HSE Registration Screen.
- First time around, Contractor will not have Username and Password. He will simply click on HSE Registration and follow instruction for registration.
- Subsequently, when Username and Password received, Contractor will log in using his unique Username and Password combination (Contractor will be asked to change his given password upon first log in).









#### Maximo HSE Registration Screen





## Maximo Request For HSE Registration Screen

| Request for HSE Registration (Dev)<br>Site: ADDC              | ¥ Exit <b>?</b> Help | I    |
|---------------------------------------------------------------|----------------------|------|
| ADWEA Group Organization *  Contractor Name  Contact Person * |                      |      |
| Email* Mobile*                                                |                      |      |
| Phone * Contract No Password Hint Question * Answer *         |                      |      |
|                                                               | Submit               | Exit |



# Enter Company and Contact Details before submitting

| equest for HSE Registration (Dev)<br>ite: ADDC                      |