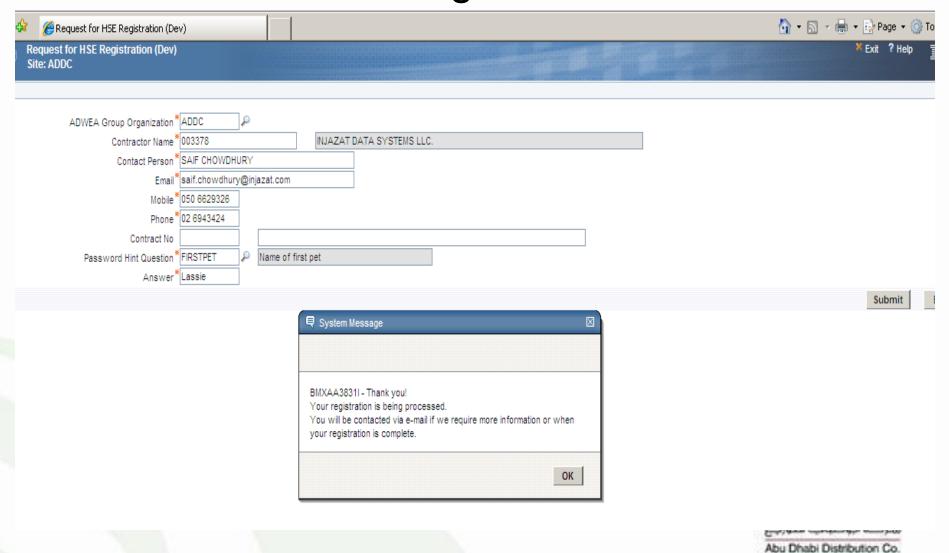

# Enter Company and Contact Details before submitting

| equest for HSE Registration (Dev)<br>ite: ADDC                      |                          | × Exit ? Help Ţ |
|---------------------------------------------------------------------|--------------------------|-----------------|
| ADWEA Group Organization * ADDC  Contractor Name * 003378           | NJAZAT DATA SYSTEMS LLC. |                 |
| Contact Person * SAIF CHOWDHURY  Email * saif.chowdhury@injazat.com |                          |                 |
| Mobile * 050 6629326  Phone * 02 6943424                            |                          |                 |
| Contract No                                                         | nat                      |                 |
| Password Hint Question *FIRSTPET Answer *Lassie   Name of fire      | μοι                      |                 |
|                                                                     |                          | Submit E        |

# Message after Contractor submits Request For Registration