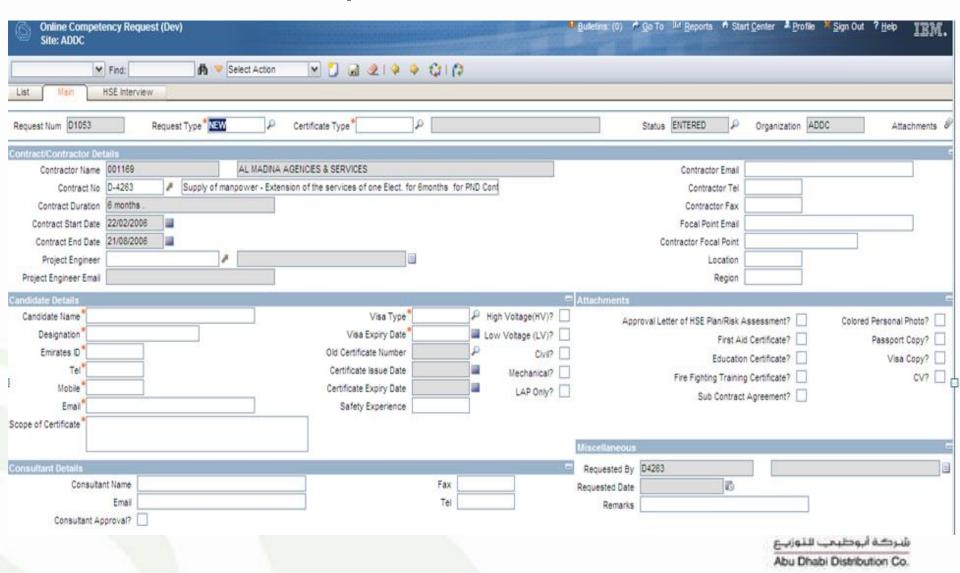

ation has been accepted



Your request for Registration to HSE System has been accepted. You will be notified for futher actions later.

Disclaimer: This message and any associated files transmitted with it contains confidential information and is intended only for the use of the addressee(s) and may contain information that is privileged, confidential and exempt from disclosure under applicable law. If you are not the intended recipient, please inform the sender immediately and delete this e-mail. You should not of this e-mail or use it for any purpose nor disclose its contents to any other person. ADWEA does not warrant that this transmission is virus free and will not be liable for any damages resulting frequency.



### Maximo Log-in Screen





### Create Request For Each Candidate



### Route the Request for Processing



### Attaching Documents For Each Request



# Go To "Add New Files" for Attaching Documents

|                   | ₽ <u>B</u> ulletins: (0) | <b>№</b> <u>G</u> o To | II <u>R</u> eports | # S      | tart <u>C</u> enter | A Profile    | <b>×</b> <u>S</u> ign ( | Out ? <u>H</u> elp | IBM.         |
|-------------------|--------------------------|------------------------|--------------------|----------|---------------------|--------------|-------------------------|--------------------|--------------|
|                   |                          |                        |                    |          |                     |              |                         |                    |              |
|                   |                          |