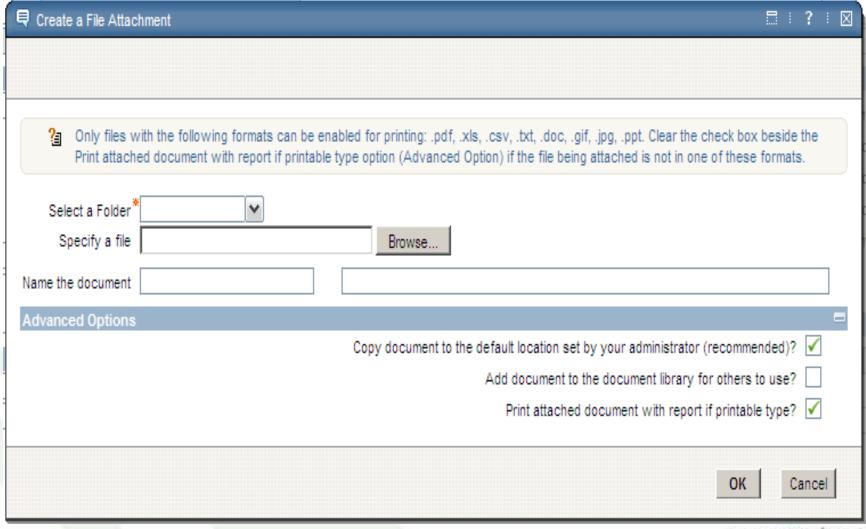

#### Attaching Documents in Selected Folders

شرکة أبوظيمي للتوزيع Abu Dhabi Distribution Co.