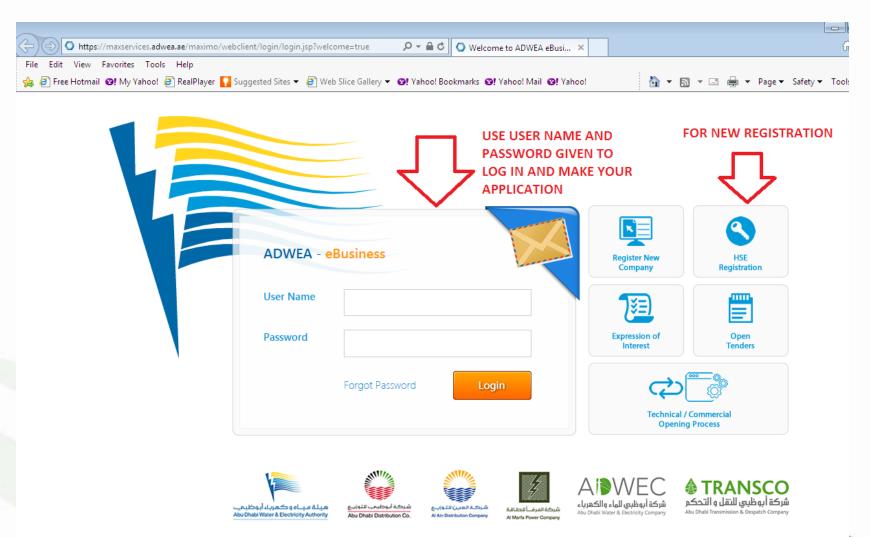

### Steps To Follow

- Through ADDC web page <u>www.addc.ae</u>
- When Contractor clicks on the Icon, he will get Maximo HSE Registration Screen.
- First time around, Contractor will not have Username and Password. He will simply click on HSE Registration and follow instruction for registration.
- Subsequently, when Username and Password received, Contractor will log in using his unique Username and Password combination (Contractor will be asked to change his given password upon first log in).

#### Maximo HSE Registration Screen