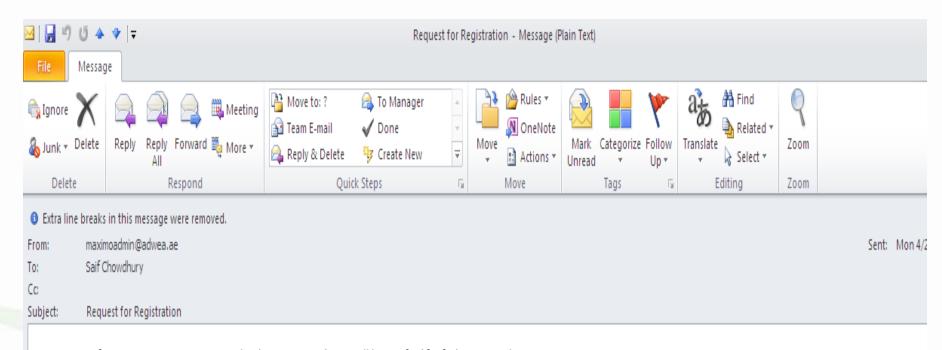

# Message sent to Contractor.....Request For Registration has been accepted

Your request for Registration to HSE System has been accepted. You will be notified for futher actions later.

Disclaimer: This message and any associated files transmitted with it contains confidential information and is intended only for the use of the addressee(s) and may contain information that is privileged, confidential and exempt from disclosure under applicable law. If you are not the intended recipient, please inform the sender immediately and delete this e-mail. You should not of this e-mail or use it for any purpose nor disclose its contents to any other person. ADWEA does not warrant that this transmission is virus free and will not be liable for any damages resulting frequency.