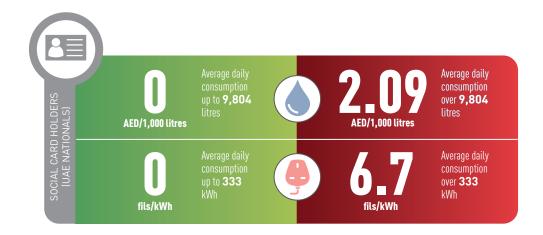

#### Social Card Holders - UAE Nationals

UAE National residential customers holding a social card issued by the relevant government entity.