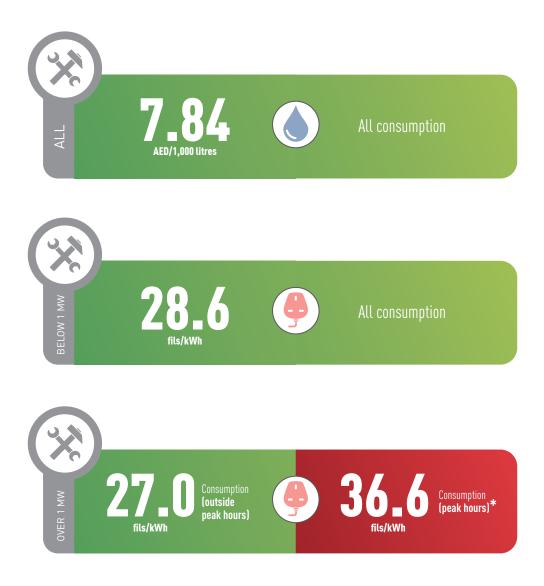

#### **Industrial Customers**

Account holders holding an industrial licence issued by the relevant government entity. In electricity, industrial customers will be classified based on their installed capacity as either below 1 MW or over 1 MW.

\* Peak hours are between 10 am to 10 pm from 1 June to 30 September