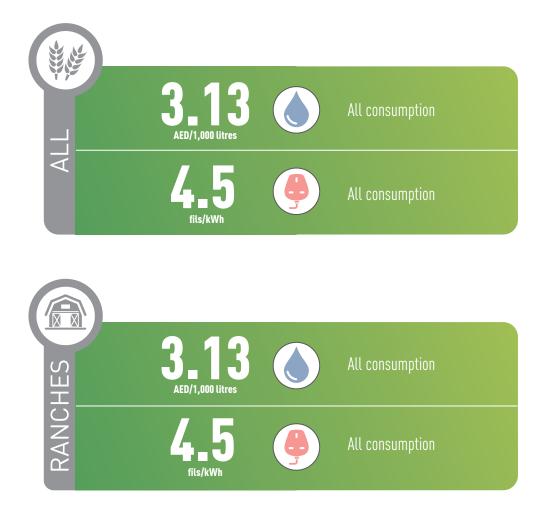

#### **Agriculture Customers**

Account holders of premises used principally for agricultural purposes or premises subject to agriculture tariffs such as ranches and private farms, as licensed by the relevant municipality under the title deed of the land and site plan.