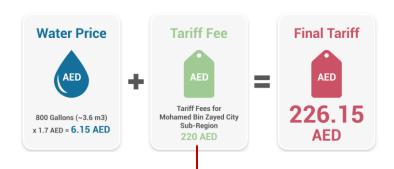

#### 3. Add New Tariff Offer

The tariff fee is provided based on the sub-region, provided tariff fee for the volume range and the actual cost for the exactly supplied amount of water which is paid at the TFS, ex: A customer at Mohamed Bin Zayed City has requested 900 gallons, but at the supply time, he has been supplied with 800 gallons only, then the tariff will be calculated as follows:

**Final Tariff** = (Requested Volume (m3) \* 1.7 AED) + Tariff Fee (According to the tariff table as offered by the RPs)

Click on the **Add New Tariff Offer** to add a new one, when you have finished assigning the price tariff for each volume and sub-region, press the **Save** button then press **Add** to confirm adding the tariff, or **Cancel** if you want to make any further changes.