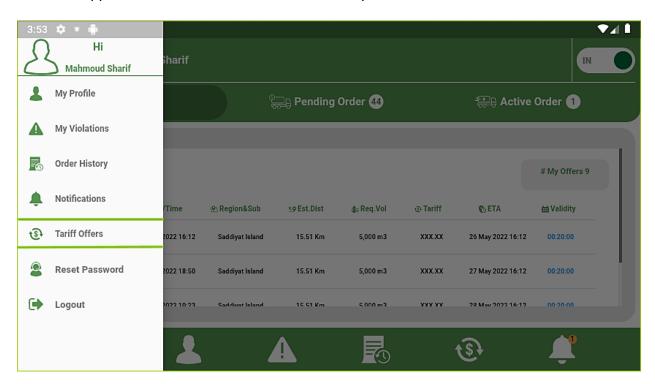

### 2. Navigation Menu

Go to the upper left side. There is 3-bars beside your name. Choose **Tariff Offers**:

Figure 2 - Navigation bar