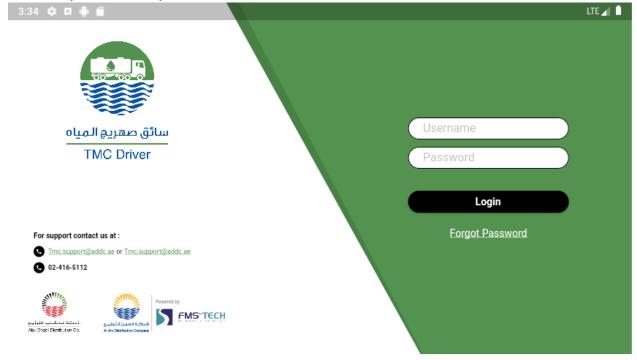

### 1. Log In:

Log into your account, using the **Username** and **Password** provided earlier during the tanker registration phase. Use the navigation bar to easily check your profile, orders & orders history, violations, notifications, and Tariff Offers.

Figure 1 - Login Screen