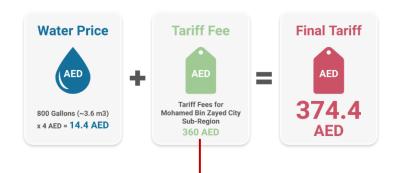

#### 3. Add New Tariff Offer

The tariff fee is provided based on the sub-region, provided tariff fee for the volume range and the actual cost for the exactly supplied amount of water which is paid at the TFS, ex: A customer at Mohamed Bin Zayed City has requested 900 gallons, but at the supply time, he has been supplied with 800 gallons only, then the tariff will be calculated as follows:

Final Tariff = (Requested Volume (m3) \* 4 AED) + Tariff Fee (According to the tariff table as offered by the RPs)

Click on the **Add New Tariff Offer** to add a new one, when you have finished assigning the price tariff for each volume and sub-region, press the **Save** button then press **Add** to confirm adding the tariff, or **Cancel** if you want to make any further changes.